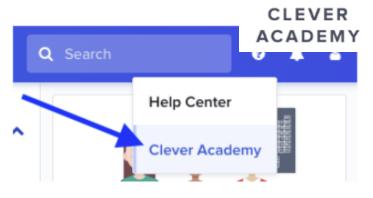

4. Click Add SAM Studio

Set up <u>back up logins</u> for when Clever login isn't working properly.

Learn more about Clever with Clever Academy.

To get started, go to your Clever account, click and select Clever Academy!