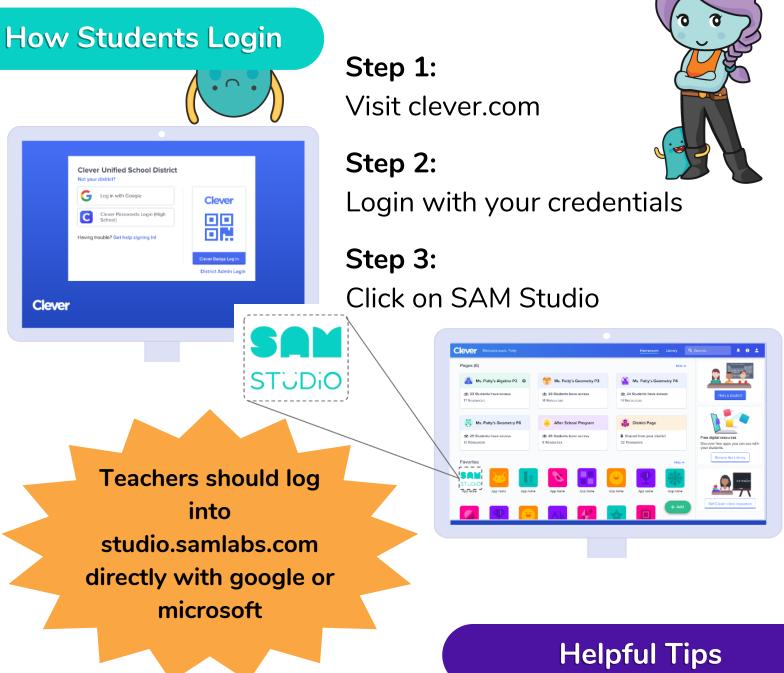

## **Clever Single Sign On**

Clever brings all your applications into one secure portal and provides single sign-on (SSO) for everyone in the district.

## Add SAM Studio to your teacher page on Clever.

Click + Add
Select App
Search for SAM Studio

| Clever                                                |                    | Homeroom                                                                    |
|-------------------------------------------------------|--------------------|-----------------------------------------------------------------------------|
| Students (all)<br>Edit Student Sharing<br>Login Tools |                    | Ms Patty's Page<br>In the middle of difficulty lies opportunity - Einstein. |
| Login Status 0 20 0 3                                 | My Class Resources |                                                                             |
|                                                       |                    |                                                                             |

4. Click Add SAM Studio

Set up <u>back up logins</u> for when Clever login isn't working properly.

Learn more about Clever with Clever Academy.

To get started, go to your Clever account, click and select Clever Academy!