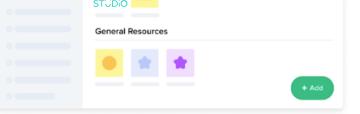

## Add SAM Studio to your teacher page on Clever.

Click + Add
Select App
Search for SAM Studio

| Clever                                                |                    | Homeroom                                                                    |
|-------------------------------------------------------|--------------------|-----------------------------------------------------------------------------|
| Students (all)<br>Edit Student Sharing<br>Login Tools |                    | Ms Patty's Page<br>In the middle of difficulty lies opportunity - Einstein. |
| Login Status 0 20 0 3                                 | My Class Resources |                                                                             |
|                                                       |                    |                                                                             |

4. Click Add SAM Studio

Set up <u>back up logins</u> for when Clever login isn't working properly.

Learn more about Clever with Clever Academy.

To get started, go to your Clever account, click and select Clever Academy!